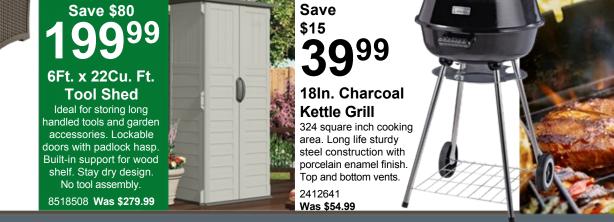

des tray, protection dome and (70) pellets and capillary mat.

7127954 Was \$19.99

Save 25%

12-Pk. Jiffy-Pot® 2

Seed Starter Pots

Round, pots made of pure

Canadian Sphagnum Peat

and more vigorous plants.

7128705 Was \$1.99

Moss. Provides faster growth



72Pk. Peat Pellet Refill Just add water and seeds 6358048 Was \$12.99

Save \$3 99

seeds or cuttings.

7127970 Was \$8.99





Save \$10 99 CIU.

8994675 7814775 Grow Ligh FERRY MORS 191

Indoor 2' Grow Light Full daylight spectrum bulb. Great for seedlings and cuttings. Maximizes indoor germination success.

7133044 Was \$59.99



99-Gal. Resin Wicker **Deck Box** 

Durable contemporary style. Ideal for storing patio accessories. Easy 5 minute tools free assembly. Long lasting resin construction. Lockable.

0378216 Was \$199.99



## Sale Starts Today and Ends March 24th, 2019

#### Fly Swatter

Plastic blade, size: 4-1/4" x 5-3/4". Enameled wire handle. 8236036

# **9**99

#### Flex-A-Spout

Flexible PVC vinyl bends to desired water flow direction or can be buried out of sight. Retains shape. Stone or green colours.

1596337, 6071377





#### 298-mL. Premier Wet or Dry **Plastic Roof Cement**

For patching and repairing. Mends old leaks and prevents new ones.

4287686

**9**99



# **19**<sup>99</sup>

#### 17In. 22-Pocket Tool Bag

Ideal for storing a variety of tools. 10 outside pockets and 12 inside pockets. Cushioned web handles and shoulder carry strap. Hard bottom.

2932200

# 899

#### 340-g. Great Stuff Pestblock Foam Sealant

Blocks critters and bugs from entering your home through gaps, cracks and hole